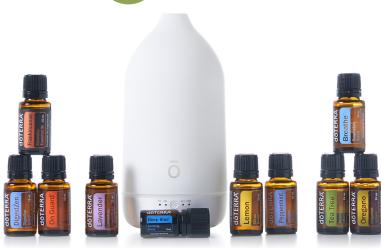

# 60221665

**Aroma Essentials Collection** 

Top Seller

#### **ESSENTIAL OIL SINGLES**

5 mL: Wild Orange, Peppermint

#### **ESSENTIAL OIL BLENDS**

**5 mL:** dōTERRA Balance®, Citrus Bloom®, dōTERRA On Guard®, dōTERRA Serenity®, dōTERRA Breathe®, dōTERRA Cheer®, Adaptiv®, Northern Escape®

#### **OTHER PRODUCTS**

Laluz® Diffuser