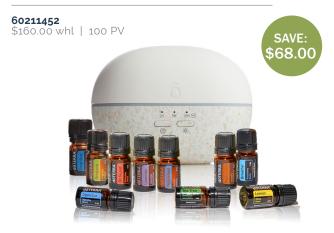

# **Home Essentials Kit**

# 60221657

\$270.00 whl | 235 PV

#### **ESSENTIAL OIL SINGLES**

**15 mL:** Lavender, Lemon, Peppermint, Tea Tree, Oregano, Frankincense

# **ESSENTIAL OIL BLENDS**

5 mL: Deep Blue®

15 mL: dōTERRA Breathe®, DigestZen®, dōTERRA On Guard®

## **OTHER PRODUCTS**

Laluz® Diffuser